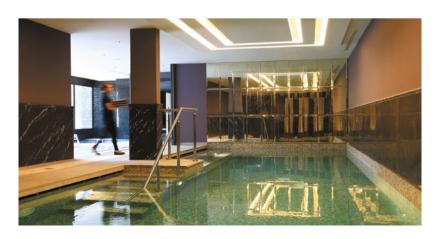

#### Two-hour access to the "sensory area" Heated indoor swimming pool, jacuzzi, sauna, steam bath and fitness area\*