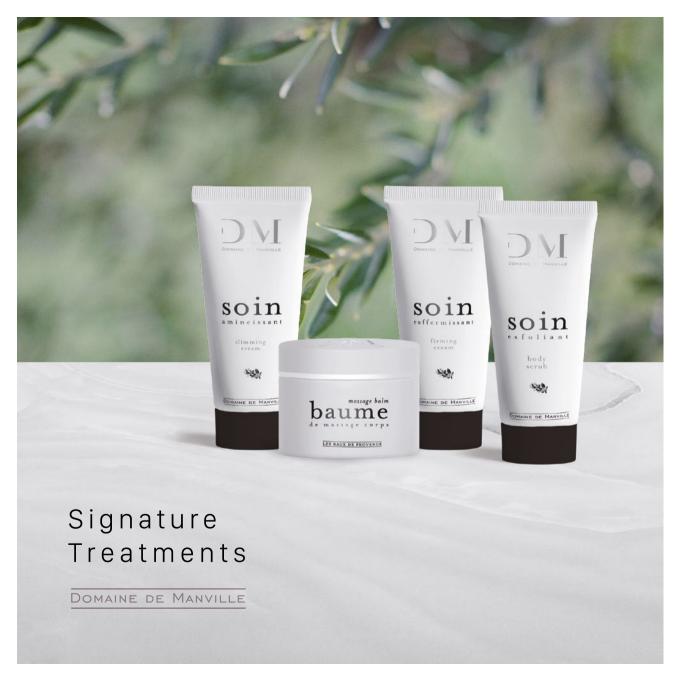

#### VELVET SKIN 45 min - 110€

Let yourself be tempted by this full body treatment which includes the Domaine's scrub and balm. Its nourishing properties will leave a protective and soft layer with a satin-finished on your skin.

# THE MANVILLE REFINING RITUAL 1h30 - 190€

Ideal to regain a refined and toned figure, the treatment starts with a Domaine de Manville® scrub. The massage is deep and intense thanks to its sequence of manual techniques: "palper-rouler" - subdermal tissue massage-, lymphatic drainage massage and smoothing. The final wrap reinforces the slimming properties of the ingredients. You will feel so light!